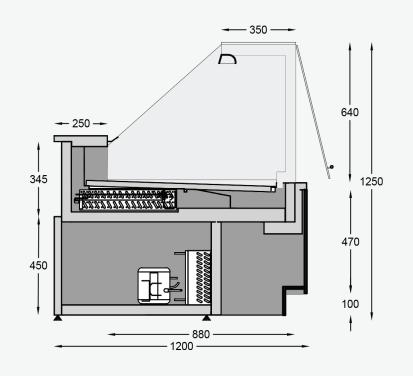

Sophisticated and customizable design.

Deli and meat display with securite crystal glasses on hydraulic arms.

L 1500, 2000, 2500, 3000 3500, 4000 (mm) W 1000, 1100, 1200 (mm) H 1250 (mm)

## Specifications

- Eco-friendly polyurithane insulated panels
- Ventilated refrigeration
- Automatic defrost system
- Installed or not cooling machine
- Corian type side panels

- Non-glare system for zero condensation outside
- Detachable operators Plexiglass
- Storage door opening 510x380mm
- Length (mm): 1500, 2000, 2500, 3000, 3500, 4000

- Working back counter of 250mm
- Spacious cooling storage
- Hidden LED lighting