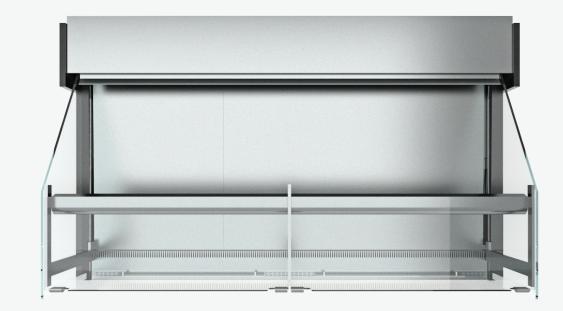

Sophisticated and customizable design.

Deli and meat display with securite crystal glasses on hydraulic arms.

L 1500, 2000, 2500, 3000 3500, 4000 (mm) W 1000, 1100, 1200 (mm) H 1250 (mm)

## Specifications

- Eco-friendly polyurithane insulated panels
- Ventilated refrigeration
- Automatic defrost system
- Installed or not cooling machine
- Corian type side panels

- Non-glare system for zero condensation outside
- Detachable operators Plexiglass
- Storage door opening 510x380mm
- Length (mm): 1500, 2000, 2500, 3000, 3500, 4000

- Working back counter of 250mm
- Spacious cooling storage
- Hidden LED lighting