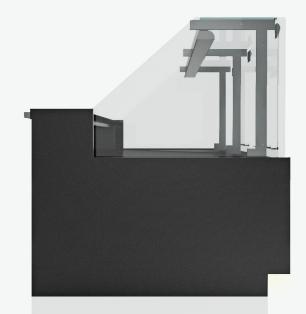

Sophisticated and customizable design.

Deli and meat display with securite crystal glasses on hydraulic arms.

L 1500, 2000, 2500, 3000 3500, 4000 (mm) W 1000, 1100, 1200 (mm) H 1250 (mm)

## Specifications

- Eco-friendly polyurithane insulated panels
- Ventilated refrigeration
- Automatic defrost system
- Installed or not cooling machine
- Corian type side panels

- Non-glare system for zero condensation outside
- Detachable operators Plexiglass
- Storage door opening 510x380mm
- Length (mm): 1500, 2000, 2500, 3000, 3500, 4000

- Working back counter of 250mm
- Spacious cooling storage
- Hidden LED lighting