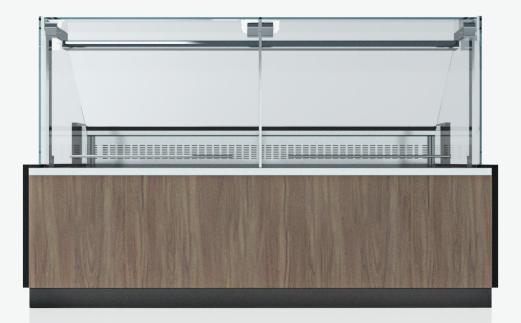

Sophisticated and customizable design.

Deli and meat display with securite crystal glasses on hydraulic arms.

L 1500, 2000, 2500, 3000 3500, 4000 (mm) W 1000, 1100, 1200 (mm) H 1250 (mm)

## Specifications

- Eco-friendly polyurithane insulated panels
- Ventilated refrigeration
- Automatic defrost system
- Installed or not cooling machine
- Corian type side panels

- Non-glare system for zero condensation outside
- Detachable operators Plexiglass
- Storage door opening 510x380mm
- Length (mm): 1500, 2000, 2500, 3000, 3500, 4000

- Working back counter of 250mm
- Spacious cooling storage
- Hidden LED lighting