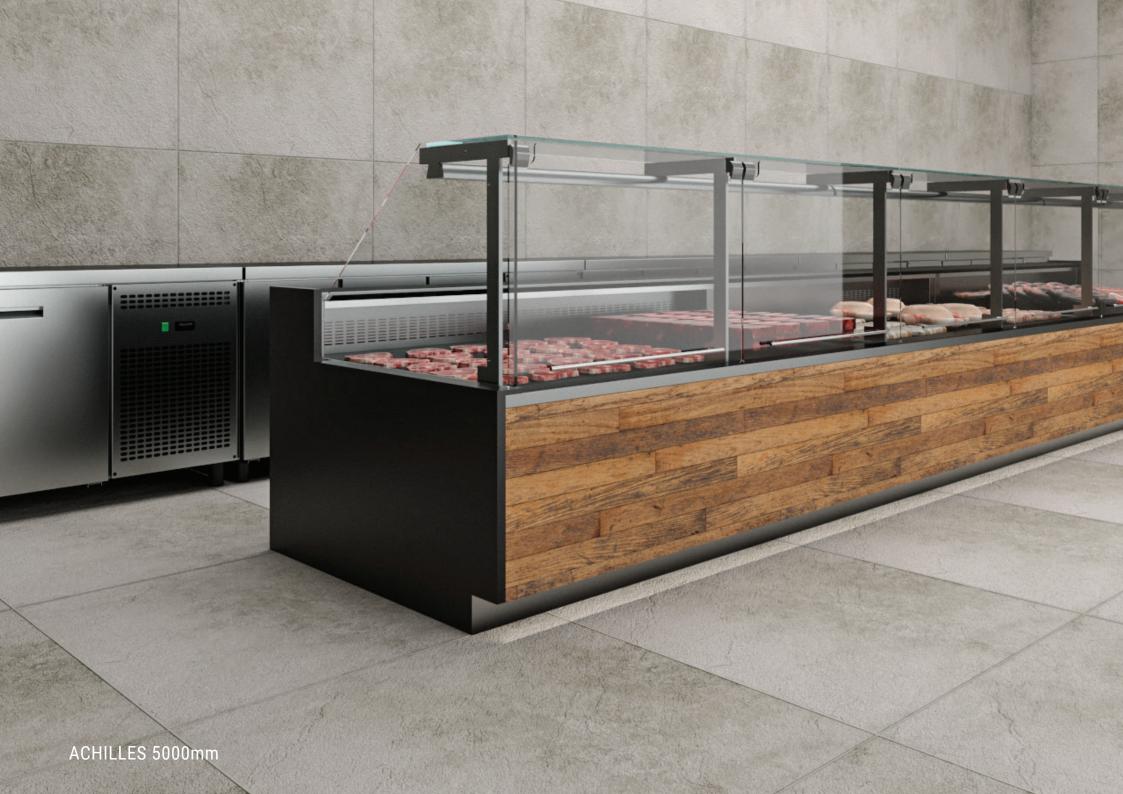

Sophisticated and customizable design.

Deli and meat display with securite crystal glasses on hydraulic arms.

L 1500, 2000, 2500, 3000 3500, 4000 (mm) W 1000, 1100, 1200 (mm) H 1250 (mm)

## Specifications

- Eco-friendly polyurithane insulated panels
- Ventilated refrigeration
- Automatic defrost system
- Installed or not cooling machine
- Corian type side panels

- Non-glare system for zero condensation outside
- Detachable operators Plexiglass
- Storage door opening 510x380mm
- Length (mm): 1500, 2000, 2500, 3000, 3500, 4000

- Working back counter of 250mm
- Spacious cooling storage
- Hidden LED lighting