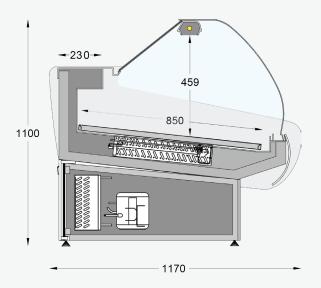

## Unpretentious design.

Deli and meat display with an installed or not cooling machine and 860mm of usable display width

L 1520, 1950, 2460 2950, 3490, 3900 (mm)

**W** 1170 (mm)

**H** 1100 (mm)