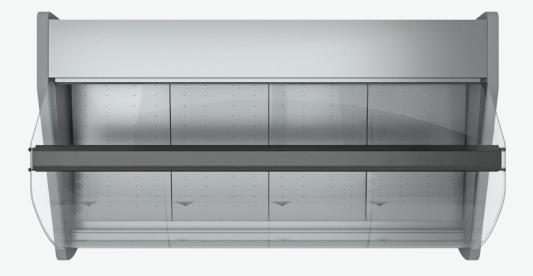

# APOLLO Deli and meat display

## Unpretentious design.

Deli and meat display with an installed or not cooling machine and 860mm of usable display width

L 1520, 1950, 2460 2950, 3490, 3900 (mm)

**W** 1170 (mm)

**H** 1100 (mm)

### **Specifications**

- Eco-friendly polyurithane insulated panels
- Ventilated refrigeration
- Automatic defrost system
- No storage

- Non-glare system for zero con densation outside
- Detachable operators plexi glass and filing case at the back
- Curved detachable crystal glasses

- Storage door opening 510x380mm
- Working back counter of 230mm
- Water evaporator

Colour selection

LED lighting

Electronic thermometer thermostat

Grand Granding Customizable branding