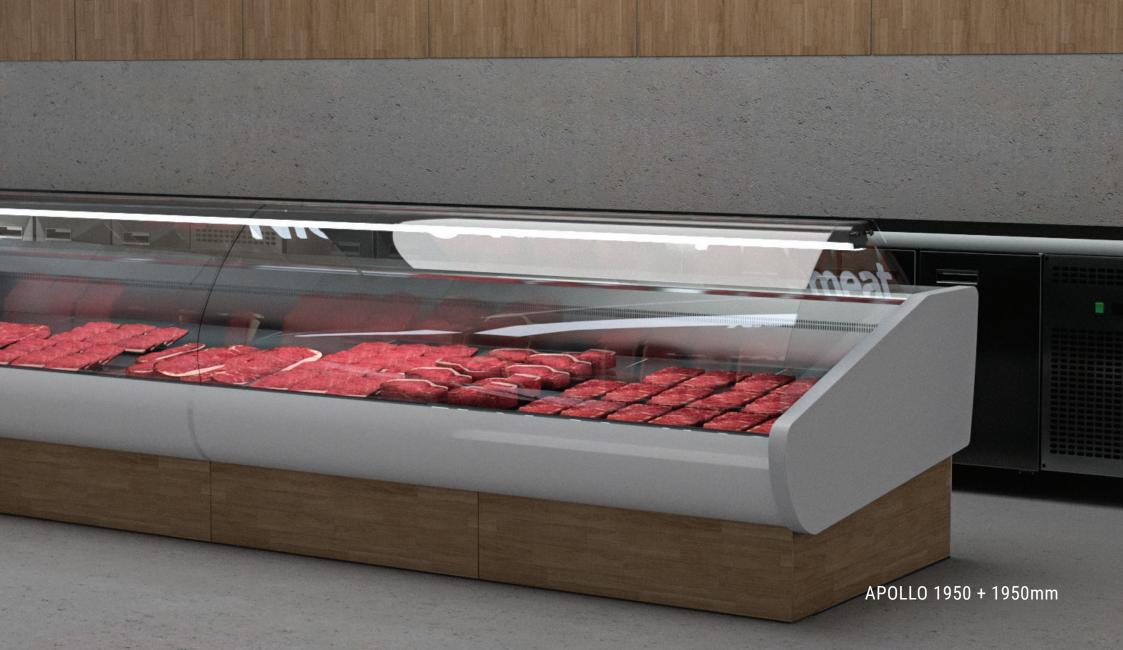

# APOLLO Deli and meat display

## Unpretentious design.

Deli and meat display with an installed or not cooling machine and 860mm of usable display width

L 1520, 1950, 2460 2950, 3490, 3900 (mm)

**W** 1170 (mm)

**H** 1100 (mm)

### **Specifications**

- Eco-friendly polyurithane insulated panels
- Ventilated refrigeration
- Automatic defrost system
- No storage

- Non-glare system for zero con densation outside
- Detachable operators plexi glass and filing case at the back
- Curved detachable crystal glasses

- Storage door opening 510x380mm
- Working back counter of 230mm
- Water evaporator

Colour selection

LED lighting

Electronic thermometer thermostat

Grand Granding Customizable branding