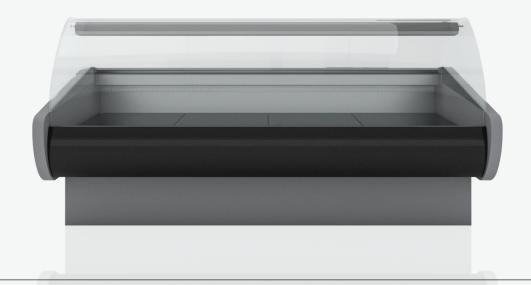

# APOLLO Deli and meat display

## Unpretentious design.

Deli and meat display with an installed or not cooling machine and 860mm of usable display width

L 1520, 1950, 2460 2950, 3490, 3900 (mm)

**W** 1170 (mm)

**H** 1100 (mm)

### **Specifications**

- Eco-friendly polyurithane insulated panels
- Ventilated refrigeration
- Automatic defrost system
- No storage

- Non-glare system for zero con densation outside
- Detachable operators plexi glass and filing case at the back
- Curved detachable crystal glasses