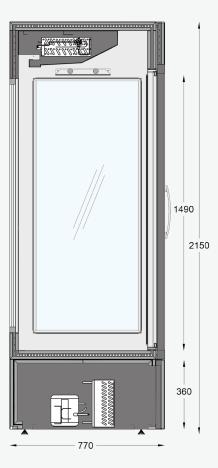

# Contemporary and minimal design.

Hanging meat panoramic display with double crystals on all sides. With forced air ventilation and installed cooling machine.

**L** 950,1600 (mm)

**W** 770 (mm)

**H** 2150 (mm)