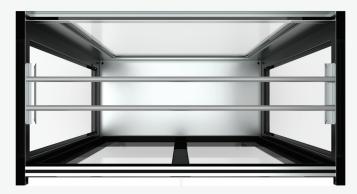

## Specifications

- Eco-friendly polyurithane insulated panels
- Automatic defrost system
- Sliding or opening double glass doors
- 220V Single-phase

- Outter colour selection
- Bars for hangers
- Installation of shelves with extra fee