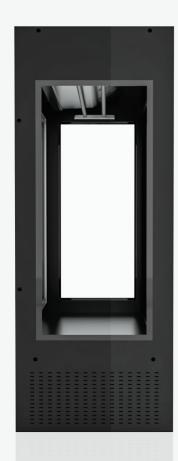

# ATLAS Panoramic meat display

ACHILLES 2000 + 3000mm ATLAS 4150mm

# Contemporary and minimal design.

Hanging meat panoramic display with double crystals on all sides. With forced air ventilation and installed cooling machine.

**L** 950,1600 (mm)

**W** 770 (mm)

**H** 2150 (mm)

## Specifications

- Eco-friendly polyurithane insulated panels
- Automatic defrost system
- Sliding or opening double glass doors
- 220V Single-phase

- Outter colour selection
- Bars for hangers
- Installation of shelves with extra fee