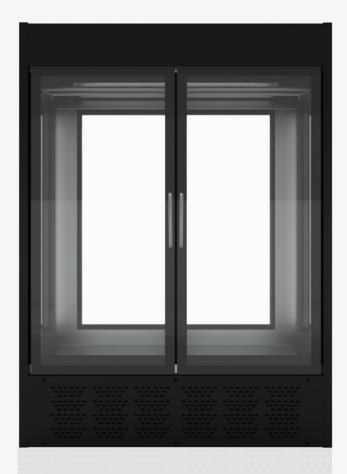

# ATLAS Panoramic meat display

ACHILLES 2000 + 3000mm ATLAS 4150mm

# Contemporary and minimal design.

Hanging meat panoramic display with double crystals on all sides. With forced air ventilation and installed cooling machine.

**L** 950,1600 (mm)

**W** 770 (mm)

**H** 2150 (mm)

## Specifications

- Eco-friendly polyurithane insulated panels
- Automatic defrost system
- Sliding or opening double glass doors
- 220V Single-phase

- Outter colour selection
- Bars for hangers
- Installation of shelves with extra fee