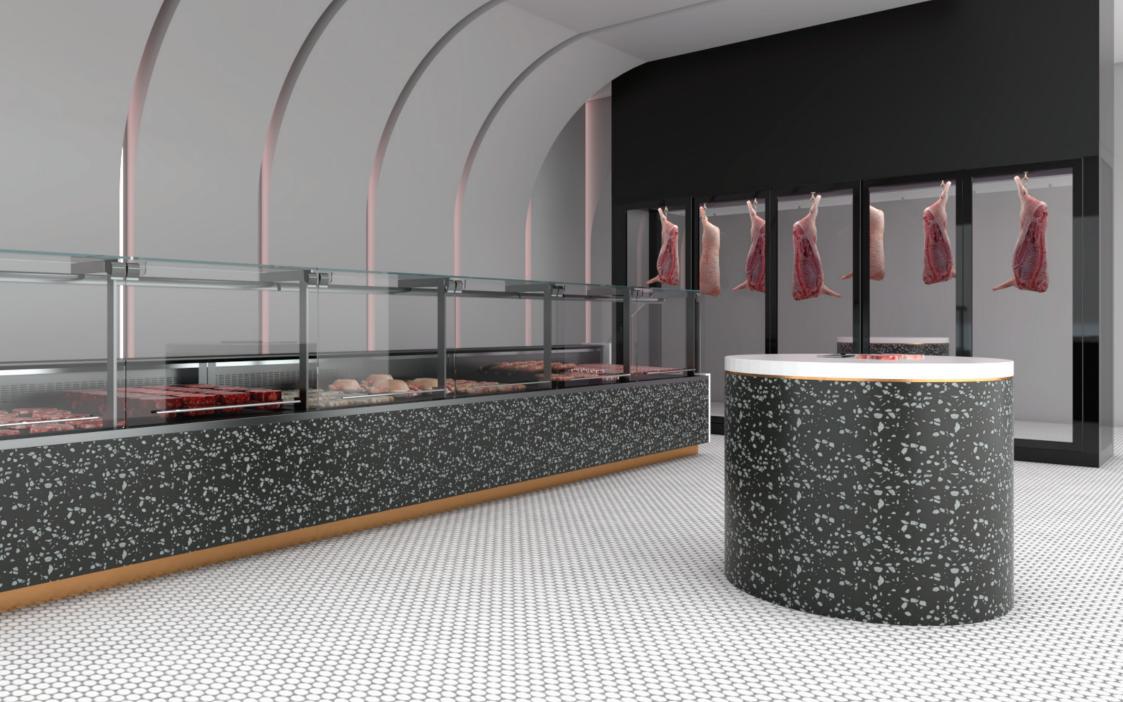

# ATLAS Panoramic meat display

ACHILLES 2000 + 3000mm ATLAS 4150mm

# Contemporary and minimal design.

Hanging meat panoramic display with double crystals on all sides. With forced air ventilation and installed cooling machine.

**L** 950,1600 (mm)

**W** 770 (mm)

**H** 2150 (mm)

## Specifications

- Eco-friendly polyurithane insulated panels
- Automatic defrost system
- Sliding or opening double glass doors
- 220V Single-phase

- Outter colour selection
- Bars for hangers
- Installation of shelves with extra fee