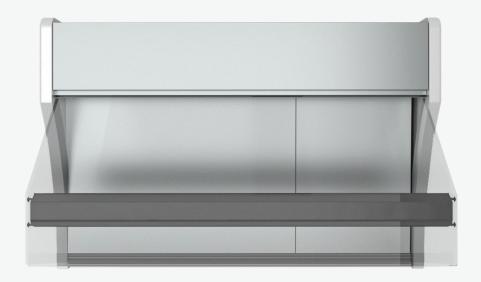

## HERMES Deli display

Modern and timeless combination.

Deli display with cooling machine. Natural flow refrigeration in the display and in the storage.

L 1050,1510, 2010 (mm)

**W** 870 (mm)

**H** 1290 (mm)

## **Specifications**

- Eco-friendly polyurithane insulated panels
- Automatic defrost system
- Detachable operators Plexiglass
- Straight detachable crystal glasses

- Storage door opening 440x290mm
- Working back counter of 280mm
- Usable width of display: 540mm