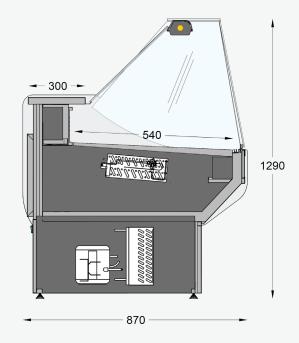

## HERMES Deli display

Modern and timeless combination.

Deli display with cooling machine. Natural flow refrigeration in the display and in the storage.

L 1050,1510, 2010 (mm)

**W** 870 (mm)

**H** 1290 (mm)

## **Specifications**

- Eco-friendly polyurithane insulated panels
- Automatic defrost system
- Detachable operators Plexiglass
- Straight detachable crystal glasses

- Storage door opening 440x290mm
- Working back counter of 280mm
- Usable width of display: 540mm