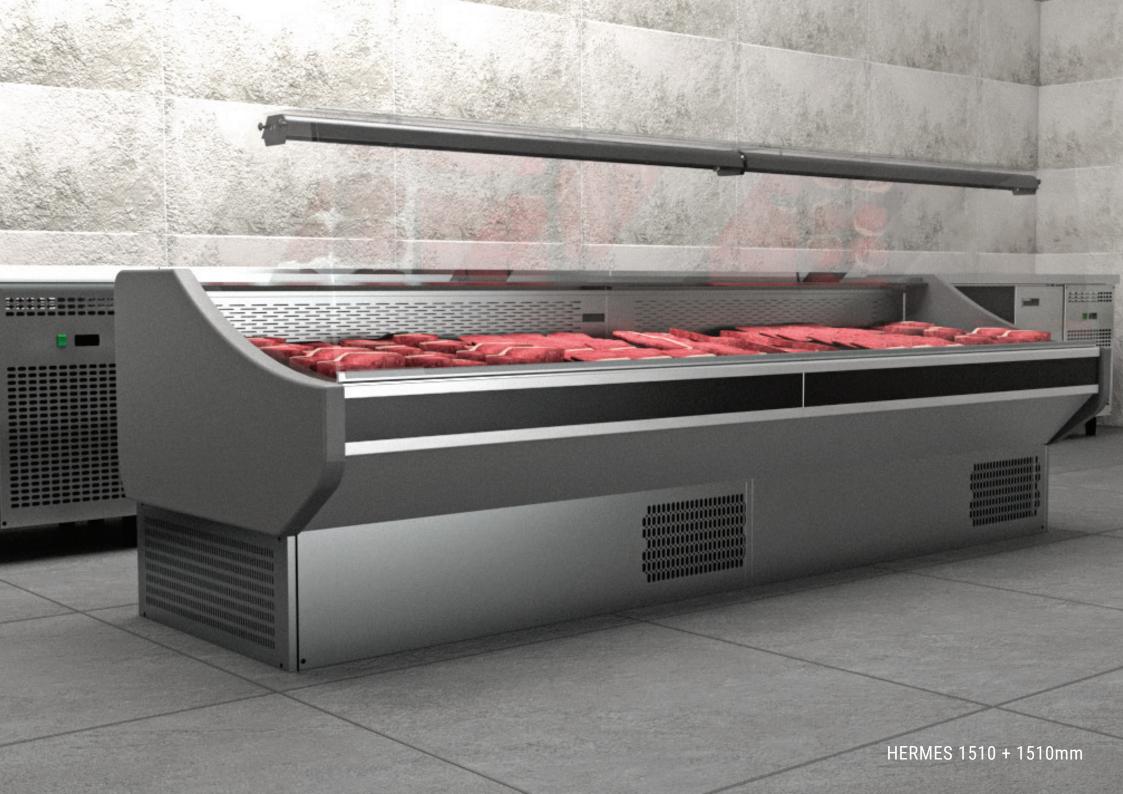

## HERMES Deli display

Modern and timeless combination.

Deli display with cooling machine. Natural flow refrigeration in the display and in the storage.

L 1050,1510, 2010 (mm)

**W** 870 (mm)

**H** 1290 (mm)

## **Specifications**

- Eco-friendly polyurithane insulated panels
- Automatic defrost system
- Detachable operators Plexiglass
- Straight detachable crystal glasses

- Storage door opening 440x290mm
- Working back counter of 280mm
- Usable width of display: 540mm