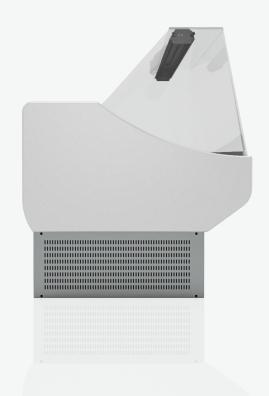

## HERMES Deli display

Modern and timeless combination.

Deli display with cooling machine. Natural flow refrigeration in the display and in the storage.

L 1050,1510, 2010 (mm)

**W** 870 (mm)

**H** 1290 (mm)

## **Specifications**

- Eco-friendly polyurithane insulated panels
- Automatic defrost system
- Detachable operators Plexiglass
- Straight detachable crystal glasses

- Storage door opening 440x290mm
- Working back counter of 280mm
- Usable width of display: 540mm