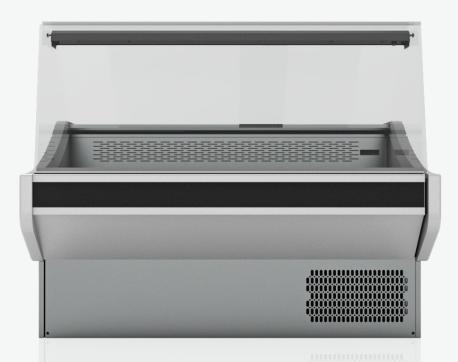

## HERMES Deli display

Modern and timeless combination.

Deli display with cooling machine. Natural flow refrigeration in the display and in the storage.

L 1050,1510, 2010 (mm)

**W** 870 (mm)

**H** 1290 (mm)

## **Specifications**

- Eco-friendly polyurithane insulated panels
- Automatic defrost system
- Detachable operators Plexiglass
- Straight detachable crystal glasses

- Storage door opening 440x290mm
- Working back counter of 280mm
- Usable width of display: 540mm