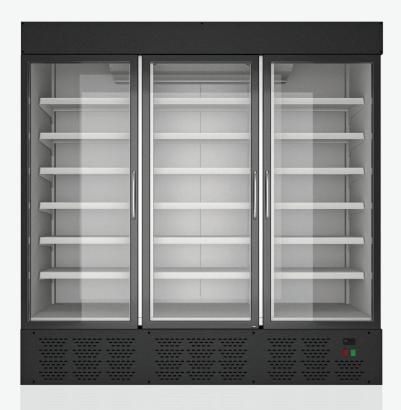

## LIVAS 220 Self-service Freezer display

Dynamic design, sleek looks.

Self Service Freezer Display with installed or not cooling machine. With six solid adjustable and tiltable shelves.

L 700, 1420, 2150 2900, 3600 (mm)

## **Specifications**

- Eco-friendly polyurithane insulated panels
- Polyurithane blind side panels
- Ventilated refrigeration
- Automatic defrost system

- Shelf width: 450mm
- Double glass opening doors
- Display color choice inside and out
- Hidden LED lighting