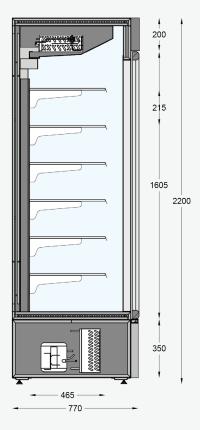

## LIVAS 220 Self-service Freezer display

Dynamic design, sleek looks.

Self Service Freezer Display with installed or not cooling machine. With six solid adjustable and tiltable shelves.

L 700, 1420, 2150 2900, 3600 (mm)

**W** 770 (mm)

**H** 2200 (mm)

## **Specifications**

- Eco-friendly polyurithane insulated panels
- Polyurithane blind side panels
- Ventilated refrigeration
- Automatic defrost system

- Shelf width: 450mm
- Double glass opening doors
- Display color choice inside and out
- Hidden LED lighting