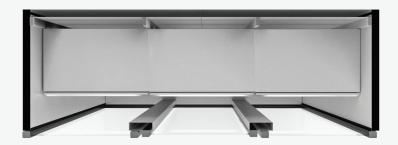

## **Specifications**

- Eco-friendly polyurithane insulated panels
- Polyurithane blind side panels
- Ventilated refrigeration
- Automatic defrost system

- Shelf width: 450mm
- Double glass opening doors
- Display color choice inside and out
- Hidden LED lighting