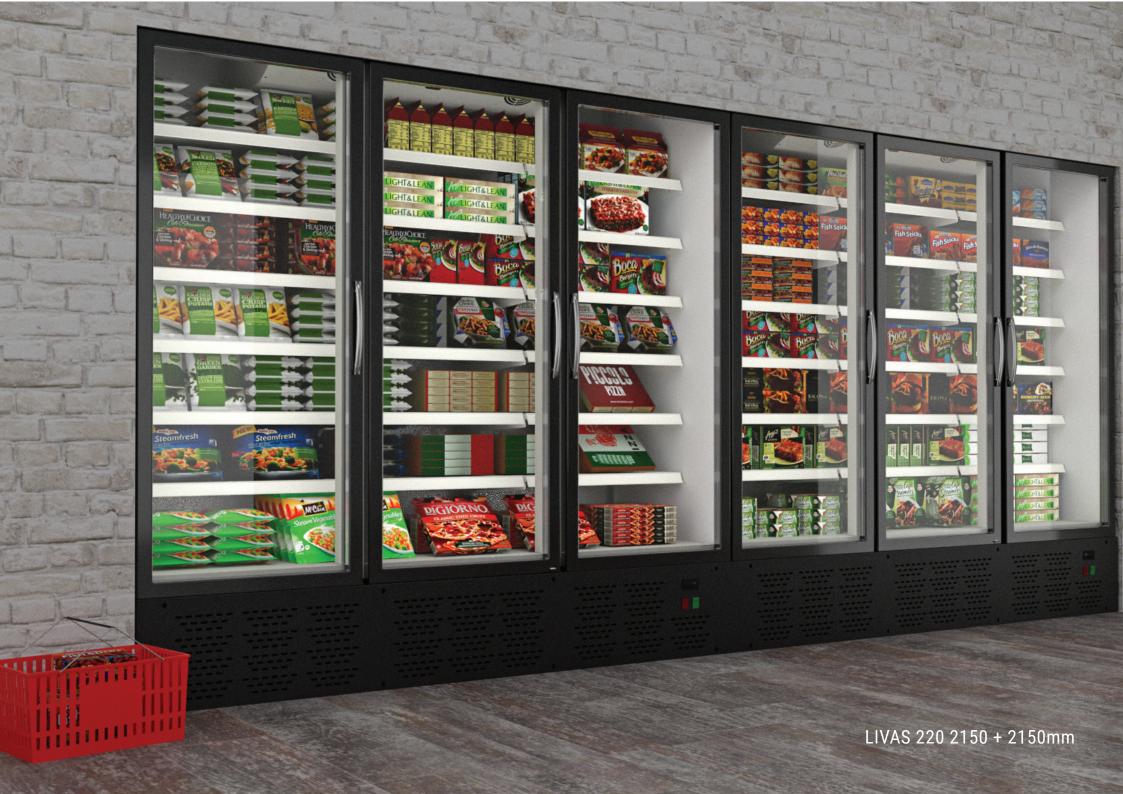

## LIVAS 220 Self-service Freezer display

Dynamic design, sleek looks.

Self Service Freezer Display with installed or not cooling machine. With six solid adjustable and tiltable shelves.

L 700, 1420, 2150 2900, 3600 (mm)

**W** 770 (mm)

**H** 2200 (mm)

## **Specifications**

- Eco-friendly polyurithane insulated panels
- Polyurithane blind side panels
- Ventilated refrigeration
- Automatic defrost system

- Shelf width: 450mm
- Double glass opening doors
- Display color choice inside and out
- Hidden LED lighting