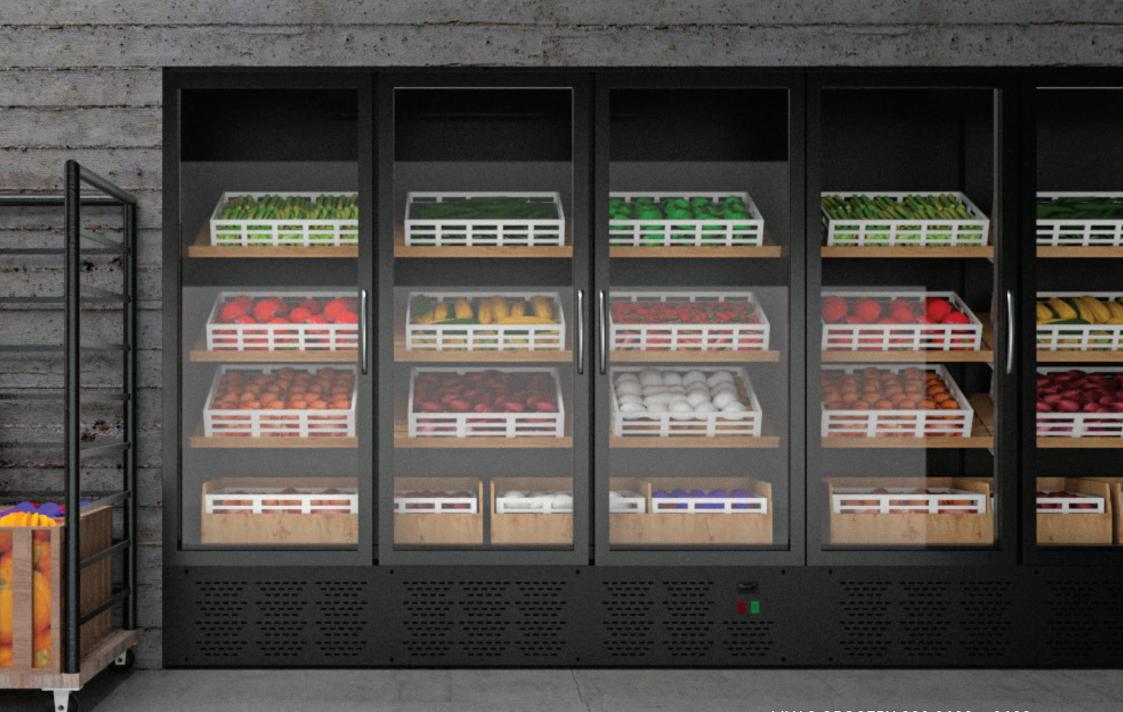

## LIVAS GROCERY 220 3600 + 3600mm

## Exceptional maintenance and energy efficiency.

Self Service Grocery Display with installed or not cooling machine. With three adjustable and tiltable grocery shelves.

LIVAS 220 GROCERY |

L 700, 1420, 2150 2900, 3600 (mm) W 770 (mm) H 2200 (mm)

## Specifications

- Eco-friendly polyurithane insulated panels
- Polyurithane blind side panels
- Ventilated refrigeration
- Automatic defrost system

- Shelf width 450mm
- Double glass opening or sliding doors
- Display colour choice inside and out
- Hidden LED lighting