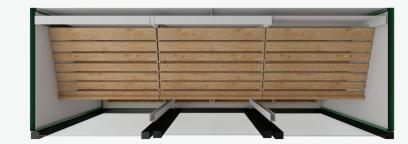

## LIVAS GROCERY 220 3600 + 3600mm

## Exceptional maintenance and energy efficiency.

Self Service Grocery Display with installed or not cooling machine. With three adjustable and tiltable grocery shelves.

LIVAS 220 GROCERY |

L 700, 1420, 2150 2900, 3600 (mm) W 770 (mm) H 2200 (mm)

## Specifications

- Eco-friendly polyurithane insulated panels
- Polyurithane blind side panels
- Ventilated refrigeration
- Automatic defrost system

- Shelf width 450mm
- Double glass opening or sliding doors
- Display colour choice inside and out
- Hidden LED lighting