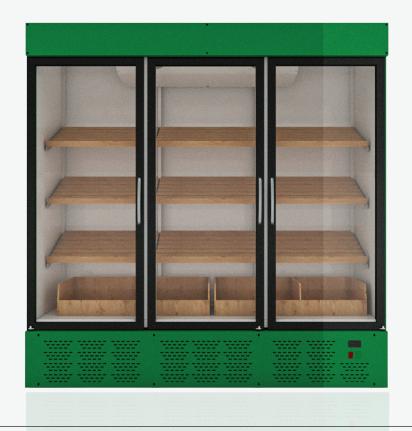

## LIVAS GROCERY 220 3600 + 3600mm

## Exceptional maintenance and energy efficiency.

Self Service Grocery Display with installed or not cooling machine. With three adjustable and tiltable grocery shelves.

LIVAS 220 GROCERY |

L 700, 1420, 2150 2900, 3600 (mm) W 770 (mm) H 2200 (mm)

## Specifications

- Eco-friendly polyurithane insulated panels
- Polyurithane blind side panels
- Ventilated refrigeration
- Automatic defrost system

- Shelf width 450mm
- Double glass opening or sliding doors
- Display colour choice inside and out
- Hidden LED lighting