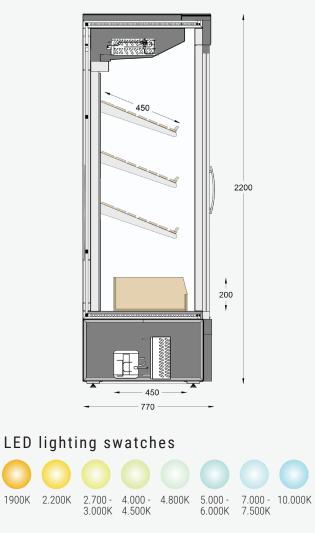

## Exceptional maintenance and energy efficiency.

Self Service Grocery Display with installed or not cooling machine. With three adjustable and tiltable grocery shelves.

LIVAS 220 GROCERY |

L 700, 1420, 2150 2900, 3600 (mm) W 770 (mm) H 2200 (mm)

We also offer a wide range of LED lighting colours that can provide usability or mood in the showcase and aesthetics of the final result while being easy to replace, provides economy due to low power consumption, and is environmentally and human friendly because it does not contain dangerous substances such as mercury.