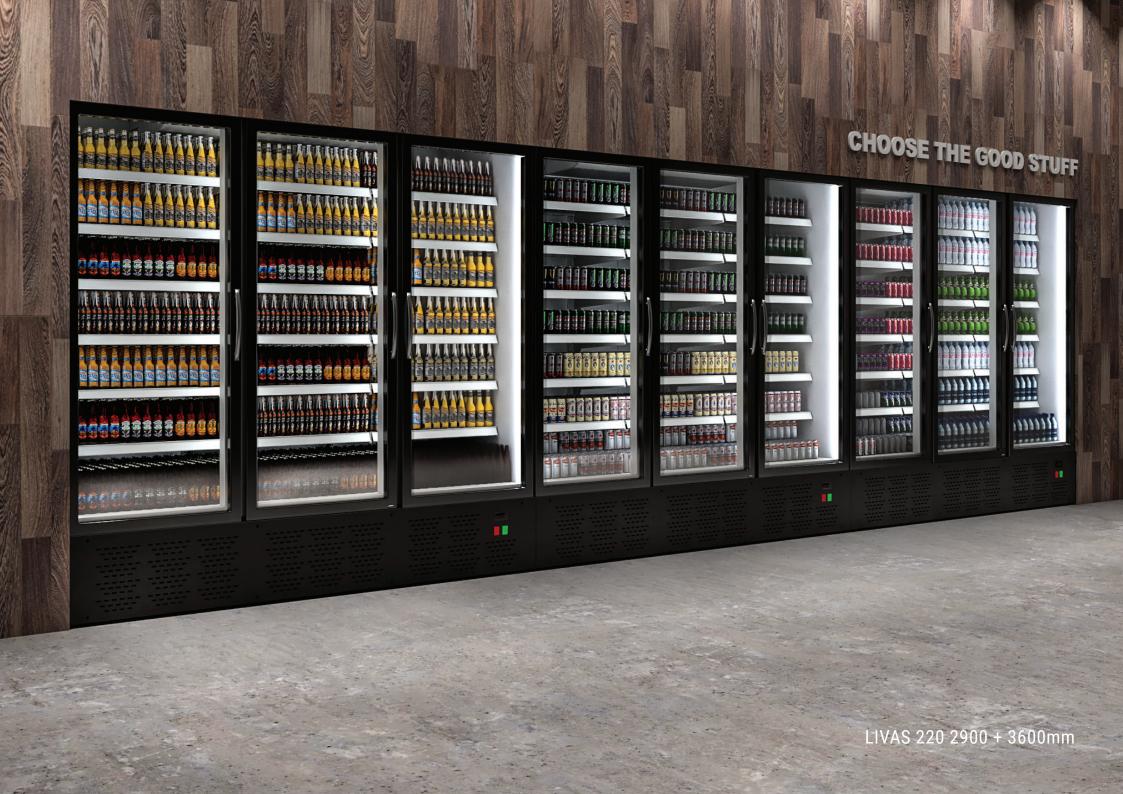

## LIVAS 220 Self-service fridge display

Robust and ergonomic design.

Self Service Fridge Display with installed or not cooling machine. With six solid adjustable and tiltable shelves.

L 700, 1420, 2150 2900, 3600 (mm)

**W** 770 (mm)

**H** 2200 (mm)

Beverages +2 / +3°C

Cold cut +2 / +3°C

Cheese +2 / +3°C

Beers -3 / -5°C

## Specifications

- Eco-friendly polyurithane insulated panels
- Polyurithane blind side panels
- Ventilated refrigeration
- Automatic defrost system

- Shelf width: 450mm
- Double glass opening or sliding doors
- Display color choice inside and out
- Hidden LED lighting