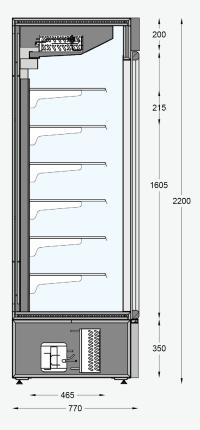

## LIVAS 220 Self-service fridge display

Robust and ergonomic design.

Self Service Fridge Display with installed or not cooling machine. With six solid adjustable and tiltable shelves.

L 700, 1420, 2150 2900, 3600 (mm)

**W** 770 (mm)

**H** 2200 (mm)

Beverages +2 / +3°C

Cold cut +2 / +3°C

Cheese +2 / +3°C

Beers -3 / -5°C

## Specifications

- Eco-friendly polyurithane insulated panels
- Polyurithane blind side panels
- Ventilated refrigeration
- Automatic defrost system

- Shelf width: 450mm
- Double glass opening or sliding doors
- Display color choice inside and out
- Hidden LED lighting