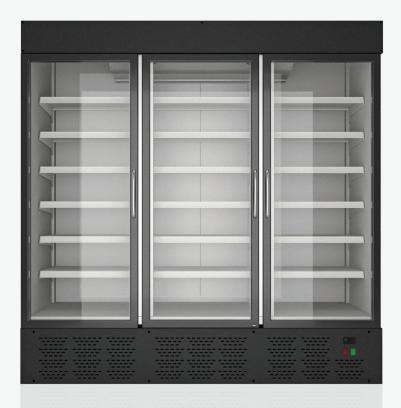

## LIVAS 220 Self-service fridge display

Robust and ergonomic design.

Self Service Fridge Display with installed or not cooling machine. With six solid adjustable and tiltable shelves.

L 700, 1420, 2150 2900, 3600 (mm)

## Specifications

- Eco-friendly polyurithane insulated panels
- Polyurithane blind side panels
- Ventilated refrigeration
- Automatic defrost system

- Shelf width: 450mm
- Double glass opening or sliding doors
- Display color choice inside and out
- Hidden LED lighting