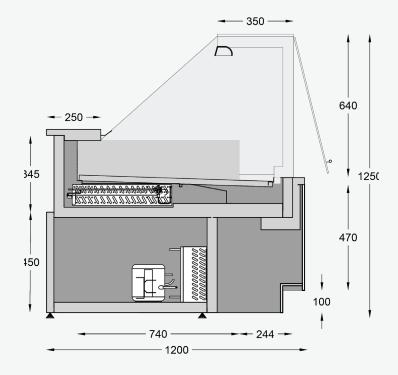

# Modern and functional design.

Meat display with securite crystal glasses on hydraulic arms. With installed or not cooling machine.

- L 1500, 2000, 2500, 3000 3500, 4000 (mm)
- **W** 1000, 1100, 1200 (mm)
- **H** 1250 (mm)

### **Specifications**

- Eco-friendly polyurithane insulated panels
- Ventilated refrigeration
- Automatic defrost system
- Installed or not cooling machine
- Corian type side panels

- Non-glare system for zero condensation outside
- Detachable operators Plexiglass
- Storage door opening 510x380mm
- Usable width of display (mm): 680, 780 ή 880

- Working back counter of 250mm
- Working back counter of 250mm
- Hidden LED lighting