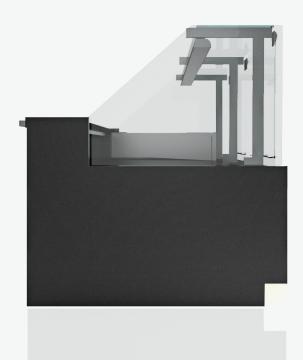

# Modern and functional design.

Meat display with securite crystal glasses on hydraulic arms. With installed or not cooling machine.

- L 1500, 2000, 2500, 3000 3500, 4000 (mm)
- **W** 1000, 1100, 1200 (mm)
- **H** 1250 (mm)

### **Specifications**

- Eco-friendly polyurithane insulated panels
- Ventilated refrigeration
- Automatic defrost system
- Installed or not cooling machine
- Corian type side panels

- Non-glare system for zero condensation outside
- Detachable operators Plexiglass
- Storage door opening 510x380mm
- Usable width of display (mm): 680, 780 ή 880

- Working back counter of 250mm
- Working back counter of 250mm
- Hidden LED lighting