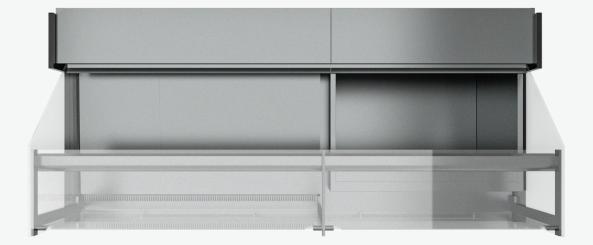

# PERSEUS Deli display

# Modern and functional design.

Meat display with securite crystal glasses on hydraulic arms. With installed or not cooling machine.

- L 1500, 2000, 2500, 3000 3500, 4000 (mm)
- **W** 1000, 1100, 1200 (mm)
- **H** 1250 (mm)

### **Specifications**

- Eco-friendly polyurithane insulated panels
- Ventilated refrigeration
- Automatic defrost system
- Installed or not cooling machine
- Corian type side panels

- Non-glare system for zero condensation outside
- Detachable operators Plexiglass
- Storage door opening 510x380mm
- Usable width of display (mm): 680, 780 ή 880

- Working back counter of 250mm
- Working back counter of 250mm
- Hidden LED lighting