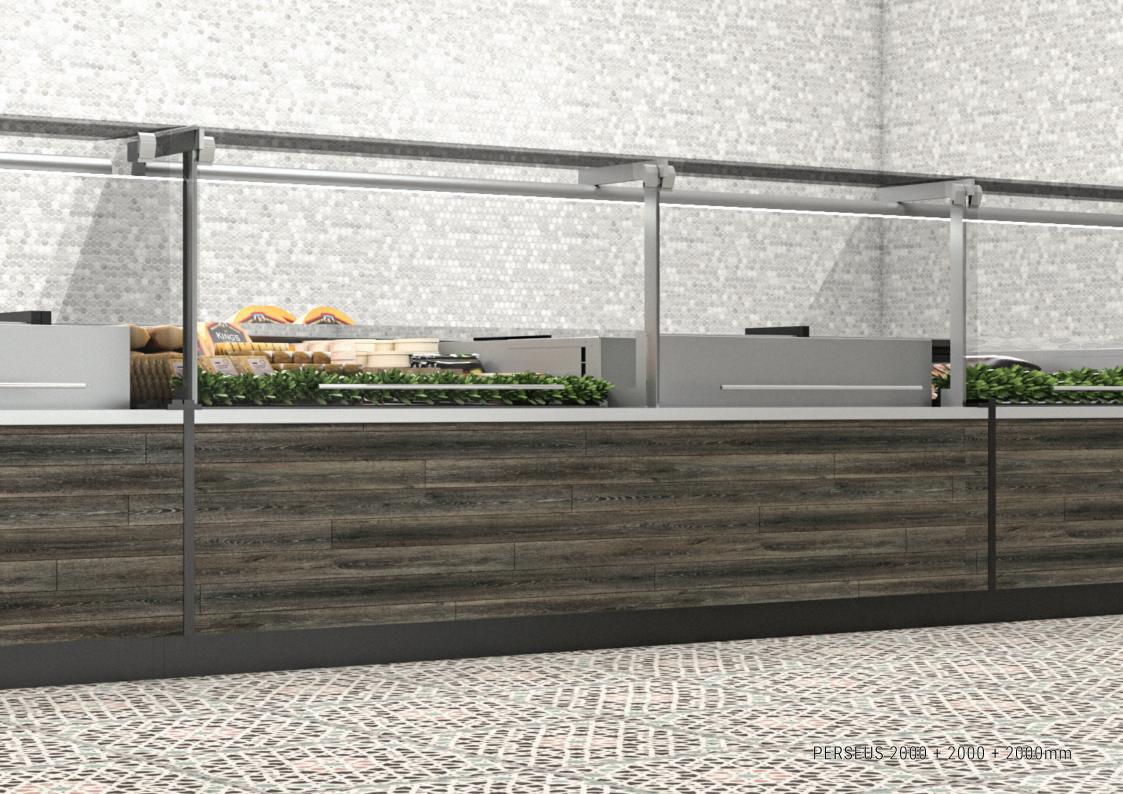

# PERSEUS Deli display

# Modern and functional design.

Meat display with securite crystal glasses on hydraulic arms. With installed or not cooling machine.

- L 1500, 2000, 2500, 3000 3500, 4000 (mm)
- **W** 1000, 1100, 1200 (mm)
- **H** 1250 (mm)

### **Specifications**

- Eco-friendly polyurithane insulated panels
- Ventilated refrigeration
- Automatic defrost system
- Installed or not cooling machine
- Corian type side panels

- Non-glare system for zero condensation outside
- Detachable operators Plexiglass
- Storage door opening 510x380mm
- Usable width of display (mm): 680, 780 ή 880

- Working back counter of 250mm
- Working back counter of 250mm
- Hidden LED lighting