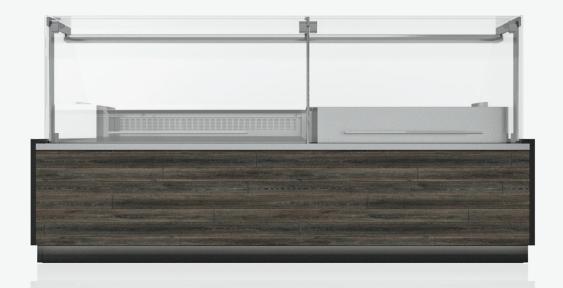

# PERSEUS Deli display

# Modern and functional design.

Meat display with securite crystal glasses on hydraulic arms. With installed or not cooling machine.

- L 1500, 2000, 2500, 3000 3500, 4000 (mm)
- **W** 1000, 1100, 1200 (mm)
- **H** 1250 (mm)

### **Specifications**

- Eco-friendly polyurithane insulated panels
- Ventilated refrigeration
- Automatic defrost system
- Installed or not cooling machine
- Corian type side panels

- Non-glare system for zero condensation outside
- Detachable operators Plexiglass
- Storage door opening 510x380mm
- Usable width of display (mm): 680, 780 ή 880

- Working back counter of 250mm
- Working back counter of 250mm
- Hidden LED lighting