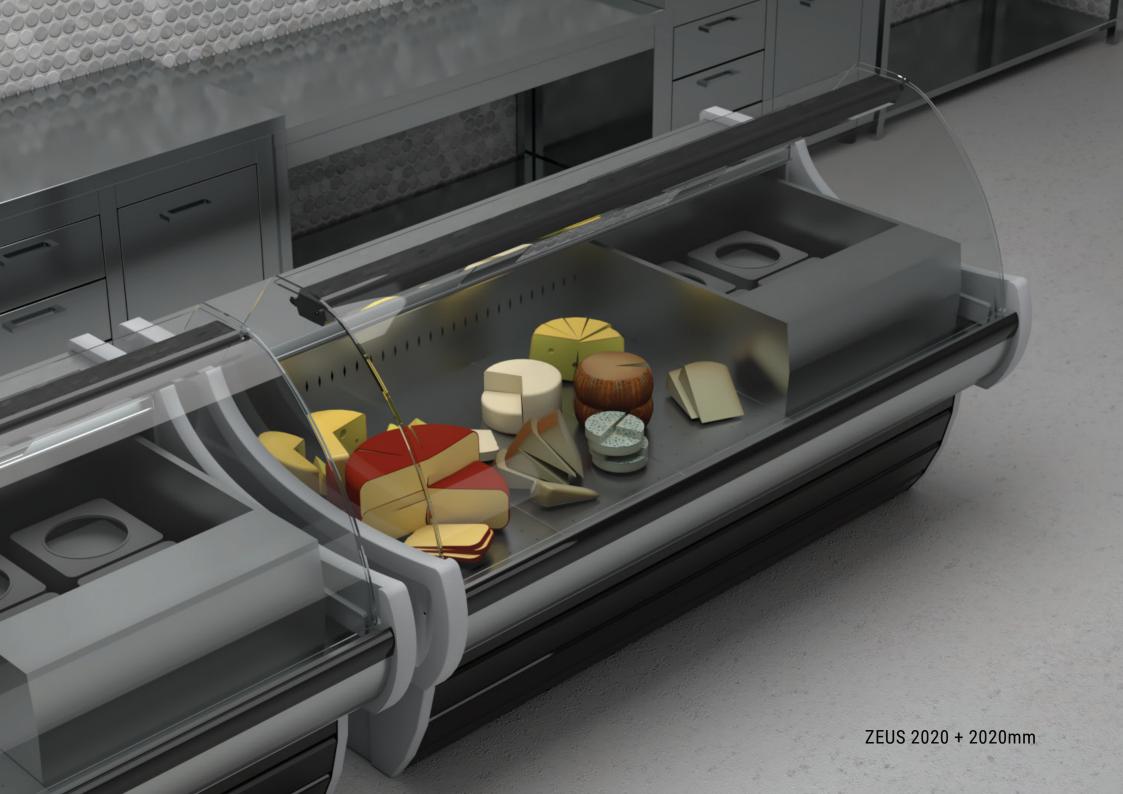

# ZEUS Deli display

# Classic, simple and practical.

Deli display with installed cheese container of natural flow. With installed or not cooling machine and reclining counter at the cheese container for easy loading.

L 1520, 2020, 2520 3020, 3520, 4020 (mm)

#### Cheese container dimensions

2+2 Containers 340mm

4+4 Containers or 1 Barrel 640mm

6+6 Containers 940mm

8+8 Containers or 2 Barrels 1119mm

10+10 Containers or 2 Barrels 1340mm