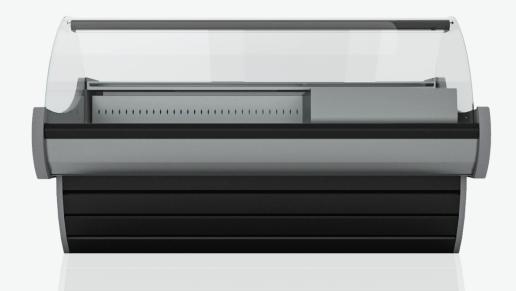

**W** 1090 (mm)

**H** 1170 (mm)

### Specifications

- Eco-friendly polyurithane insulated panels
- Ventilated refrigerationκυκλοφορίας
- Installed or not cooling machine
- Automatic defrost system
- Cooling storage of natural flow with a door opening of 510x380mm

- Water evaporator
- Detachable operators plexi glass and filing case
- Curved detachable crystals
- Usable width of display: 680mm
- Working back counter of 300mm