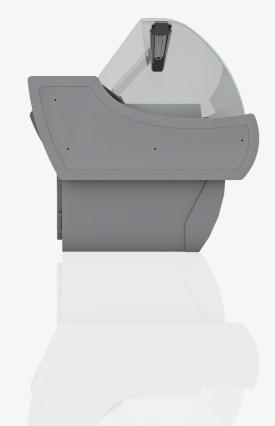

# ZEUS Deli display

# Classic, simple and practical.

Deli display with installed cheese container of natural flow. With installed or not cooling machine and reclining counter at the cheese container for easy loading.

L 1520, 2020, 2520 3020, 3520, 4020 (mm)

### Specifications

- Eco-friendly polyurithane insulated panels
- Ventilated refrigerationκυκλοφορίας
- Installed or not cooling machine
- Automatic defrost system
- Cooling storage of natural flow with a door opening of 510x380mm

- Water evaporator
- Detachable operators plexi glass and filing case
- Curved detachable crystals
- Usable width of display: 680mm
- Working back counter of 300mm