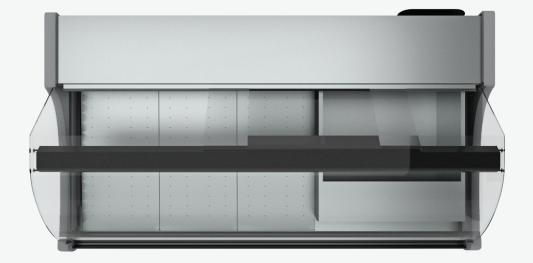

### Specifications

- Eco-friendly polyurithane insulated panels
- Ventilated refrigerationκυκλοφορίας
- Installed or not cooling machine
- Automatic defrost system
- Cooling storage of natural flow with a door opening of 510x380mm

- Water evaporator
- Detachable operators plexi glass and filing case
- Curved detachable crystals
- Usable width of display: 680mm
- Working back counter of 300mm