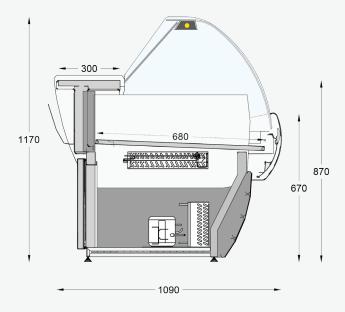

**W** 1090 (mm)

**H** 1170 (mm)

### Specifications

- Eco-friendly polyurithane insulated panels
- Ventilated refrigerationκυκλοφορίας
- Installed or not cooling machine
- Automatic defrost system
- Cooling storage of natural flow with a door opening of 510x380mm

- Water evaporator
- Detachable operators plexi glass and filing case
- Curved detachable crystals
- Usable width of display: 680mm
- Working back counter of 300mm