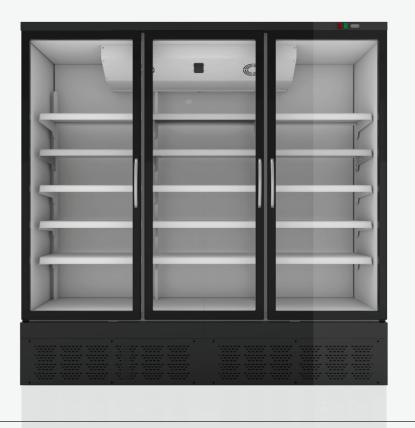

## Dynamic design, sleek looks.

Self Service Freezer Display with installed or not cooling machine.With six solid adjustable and tiltable shelves.

LIVAS 205 FREEZER | DOM

L 700, 1420, 2150 2900, 3600 (mm) W 770 (mm) H 2050 (mm)

## Specifications

- Eco-friendly polyurithane insulated panels
- Polyurithane blind side panels
- Ventilated refrigeration
- Automatic defrost system

- Shelf width: 450mm
- Double glass opening doors
- Display colour choice inside and out
- Hidden LED lighting