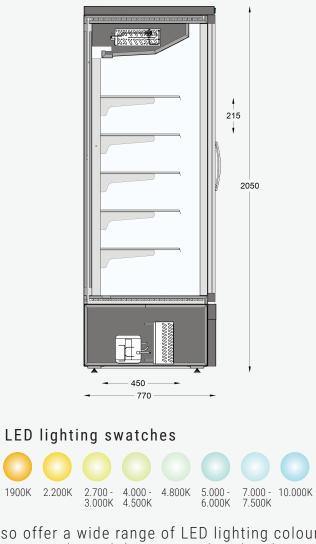

## Dynamic design, sleek looks.

Self Service Freezer Display with installed or not cooling machine.With six solid adjustable and tiltable shelves.

LIVAS 205 FREEZER | DOM

L 700, 1420, 2150 2900, 3600 (mm) W 770 (mm) H 2050 (mm)

We also offer a wide range of LED lighting colours that can provide usability or mood in the showcase and aesthetics of the final result while being easy to replace, provides economy due to low power consumption, and is environmentally and human friendly because it does not contain dangerous substances such as mercury.