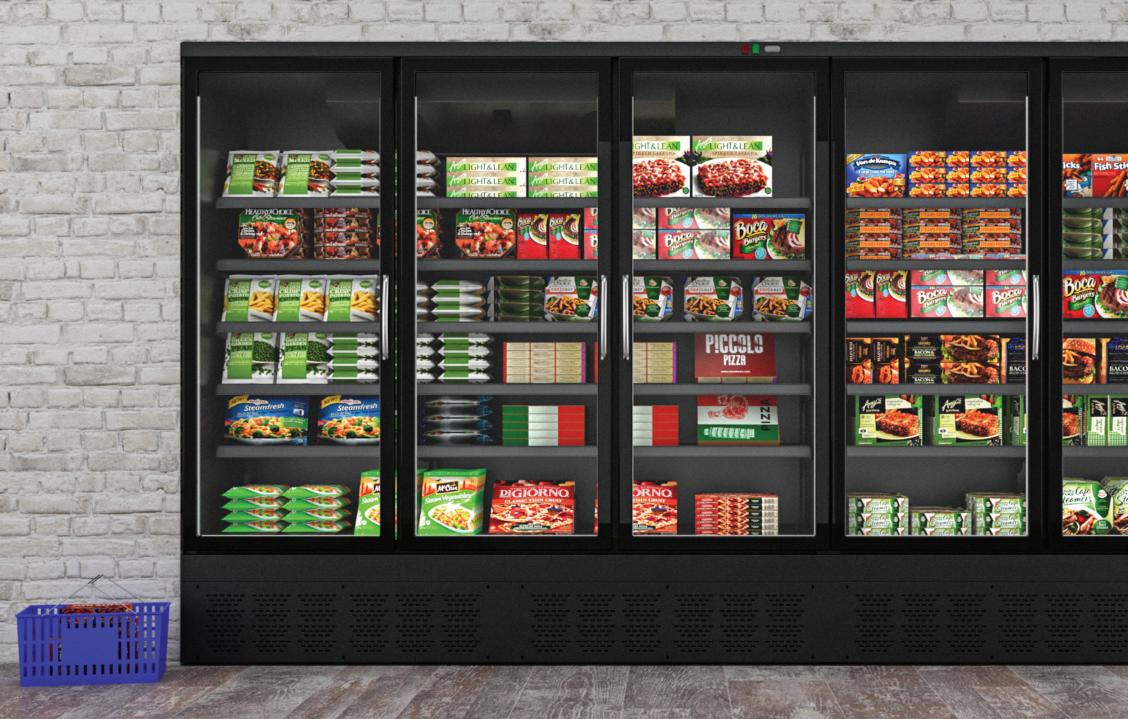

LIVAS 205 3600mm

LIVAS 205 FREEZER

## Dynamic design, sleek looks.

Self Service Freezer Display with installed or not cooling machine.With six solid adjustable and tiltable shelves.

LIVAS 205 FREEZER | DOM

L 700, 1420, 2150 2900, 3600 (mm) W 770 (mm) H 2050 (mm)

## Specifications

- Eco-friendly polyurithane insulated panels
- Polyurithane blind side panels
- Ventilated refrigeration
- Automatic defrost system

- Shelf width: 450mm
- Double glass opening doors
- Display colour choice inside and out
- Hidden LED lighting