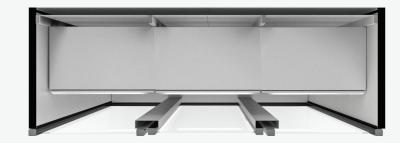

LIVAS 205 3600mm

LIVAS 205 FREEZER

## Dynamic design, sleek looks.

Self Service Freezer Display with installed or not cooling machine.With six solid adjustable and tiltable shelves.

LIVAS 205 FREEZER | DOM

L 700, 1420, 2150 2900, 3600 (mm) W 770 (mm) H 2050 (mm)

## Specifications

- Eco-friendly polyurithane insulated panels
- Polyurithane blind side panels
- Ventilated refrigeration
- Automatic defrost system

- Shelf width: 450mm
- Double glass opening doors
- Display colour choice inside and out
- Hidden LED lighting