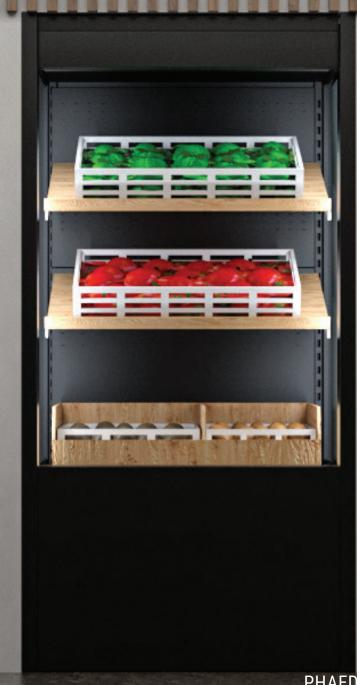

# Modern and functional design.

Self-Service Grocery Display with installed or not a cooling machine. With two adjustable and tiltable grocery shelves.

## Specifications

- Eco-friendly polyurithane insulated panels
- Ventilated refrigeration
- Automatic defrost system
- Installed or not cooling machine
- Double side glasses

- Shelves' usable depth (mm): 450
- Available with blind panels
- Hidden LED lighting
- Baskets at the bottom part
- 2-4°C