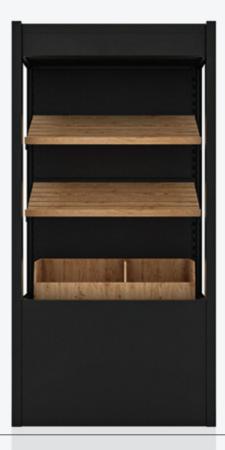

# Modern and functional design.

Self-Service Grocery Display with installed or not a cooling machine. With two adjustable and tiltable grocery shelves.

## Specifications

- Eco-friendly polyurithane insulated panels
- Ventilated refrigeration
- Automatic defrost system
- Installed or not cooling machine
- Double side glasses

- Shelves' usable depth (mm): 450
- Available with blind panels
- Hidden LED lighting
- Baskets at the bottom part
- 2-4°C