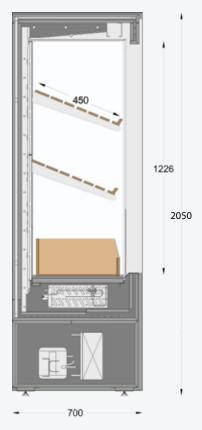

#### ■ PHAEDON GROCERY

L 1000, 1500, 2000 (mm)

**W** 700 (mm)

**H** 2050 (mm)

## Specifications

- Eco-friendly polyurithane insulated panels
- Ventilated refrigeration
- Automatic defrost system
- Installed or not cooling machine
- Double side glasses

- Shelves' usable depth (mm): 450
- Available with blind panels
- Hidden LED lighting
- Baskets at the bottom part
- 2-4°C