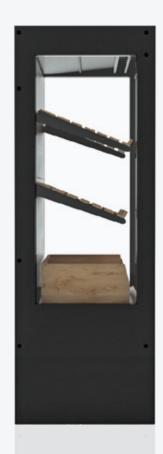

# Modern and functional design.

Self-Service Grocery Display with installed or not a cooling machine. With two adjustable and tiltable grocery shelves.

## Specifications

- Eco-friendly polyurithane insulated panels
- Ventilated refrigeration
- Automatic defrost system
- Installed or not cooling machine
- Double side glasses

- Shelves' usable depth (mm): 450
- Available with blind panels
- Hidden LED lighting
- Baskets at the bottom part
- 2-4°C